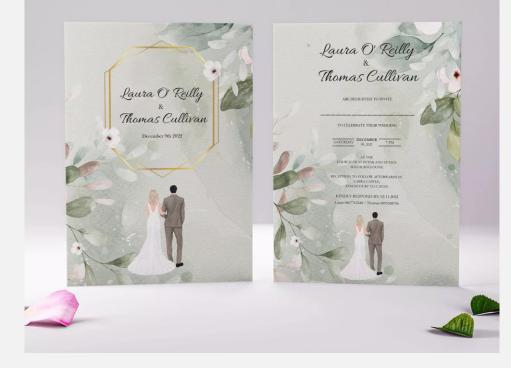

### **INCLUDE A COUPLE, FAMILY OR PET ILLUSTRATION**

A colour illustration of a couple, family or pets can be added to your wedding stationery which makes for a beautiful keepsake.

We love seeing how our couples customise their invitations, to reflect their unique wedding theme.

We can also turn you into a caricature for a fun invitation.

Please contact us for a custom design quotation.

willowandrobinstudios@gmail.com