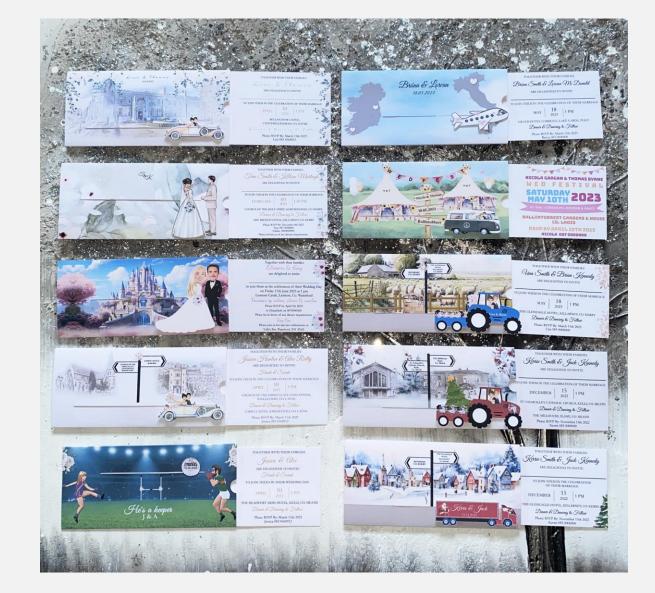

### **READY MADE WEDDING INVITATION DESIGNS**

We have ready-made wedding invitation designs. Here you'll find a growing range of beautifully designed, glamorous, elegant and tasteful wedding invitations. We love creating wedding invitations, and use our own illustrations and graphics in order to create a striking wedding stationery range.

All of our ready made wedding invitations can come with any matching stationery, such as RSVP cards, info cards, menus, booklets, place names etc.

Our standard envelope colour is white but we can get other colours to match your invitations if required.

### **TRI FOLD INVITATION**

Tri-fold Invitations consist of 3 panels front and back. This option is ideal for RSVP details or if you need to include a lot of information. This invitation will have your chosen design on the front and your wedding details printed on the inside of the card. The back of the card and inside left of the card could have extra information and the panel to the right can be your RSVP details.

Can be printed in full colour on high quality paper, our folded wedding invitations are available in a range of tasteful designs. We can create a fully personalised design, unique to you and your big day. If you have your own design or just want something a little quirky or unusual, Just get in touch to discuss your ideas. All of our Wedding Invitation designs are printed on heavy 300 gsm textured card it is sure to add a touch of quality to your wedding stationery.

White envelopes are included as standard. Additional colours are available at an extra cost.

Dimensions: Approx. W105 x H 148 mm when folded

www.willowandrobinstudios.com

Tri Fold Style Wedding Invitation Including a custom venue illustration & family illustration