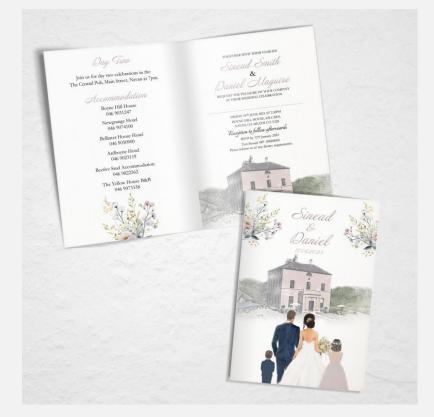

### **PULL OUT INVITATIONS**

Pull out Bride/ vehicle Invitations are a truly a unique Wedding Invitation. This invitation features a Bride that slides over to meet her groom, a vehicle moving from one venue to another or across a customised background. The invitation is created with printed design for the background on premium textured card stock paper. The card is designed to allow the bride or vehicle to slide when pulling the detail insert out. The insert card has a border that matches the outside and all necessary details are printed on the insert card. Additional details, or RSVP card can be purchased to match the design if needed.

Dimensions: Approx. W 99 mm x L 210mm

White envelopes are included as standard.

www.willowandrobinstudios.com

| Qty                                   | 30   | 40   | 50   | 60   | 70   | 80   | 90   | 100  | 110  | 120  | 130  | 140  | 150  | 160  | 170    | 180    | 190    | 200    |
|---------------------------------------|------|------|------|------|------|------|------|------|------|------|------|------|------|------|--------|--------|--------|--------|
| Prices Starting From                  |      |      |      |      |      |      |      |      |      |      |      |      |      |      |        |        |        |        |
| Pull Out Invite incl. white envelopes | €205 | €270 | €335 | €395 | €465 | €525 | €590 | €645 | €710 | €760 | €820 | €875 | €930 | €980 | €1,035 | €1,085 | €1,140 | €1,185 |