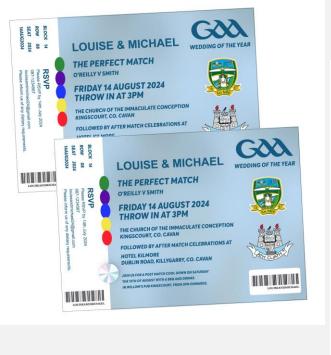

### **TICKET THEMED INVITATIONS**

The perfect match GAA/ Concert themed wedding invitations. An ideal invite for GAA & Music lovers for you to send to your guests with all your wedding details.

The invitations can be worded to suit your desired format. They can also be personalised to suit all day Wedding guests or Evening only guests.

We can print your RSVP information onto the side of the invitation.

All of our Wedding Invitation designs are printed on heavy 300 gsm textured card it is sure to add a touch of quality to your wedding stationery.

White envelopes are included as standard. Additional colours are available at extra cost.

Dimensions: W105 x L150 mm

www.willowandrobinstudios.com

#### GAA TICKET WEDDING INVITES

Ticketmaster Style Save The Dates

| WE WOULD RECOMMEND TH            | EQUAR  |         |         |         | J BE AP | PROA.   | 05% OF  | IUUK    | JUE31   | NUMBE   | 2K3 A3 I | WILL D  | E SHAI  | XDED P  | ERCOUI  | PLE OK F | IUUSEH  | JLD.    |
|----------------------------------|--------|---------|---------|---------|---------|---------|---------|---------|---------|---------|----------|---------|---------|---------|---------|----------|---------|---------|
| Qty                              | 30     | 40      | 50      | 60      | 70      | 80      | 90      | 100     | 110     | 120     | 130      | 140     | 150     | 160     | 170     | 180      | 190     | 200     |
| Prices Starting From             |        |         |         |         |         |         |         |         |         |         |          |         |         |         |         |          |         |         |
| Single Sided Ticket Themed       |        |         |         |         |         |         |         |         |         |         |          |         |         |         |         |          |         |         |
| Invitations incl. standard white |        |         |         |         |         |         |         |         |         |         |          |         |         |         |         |          |         |         |
| envelopes                        | €80.00 | €105.00 | €125.00 | €145.00 | €165.00 | €185.00 | €210.00 | €230.00 | €250.00 | €265.00 | €285.00  | €300.00 | €320.00 | €335.00 | €350.00 | €365.00  | €380.00 | €395.00 |