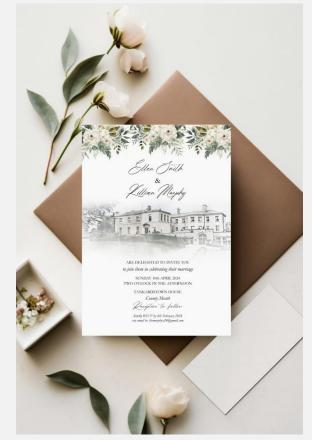

### **INCLUDE YOUR VENUE**

A black and white or colour sketch style image of your wedding venue makes for a beautiful keepsake. Whether it be an image of your wedding venue, the church or a landscape that is significant to you, we can create the perfect sketch style image for your special event. A truly memorable and personal way to set the tone to your guests for your special day.

We love seeing how our couples customise their invitations, to reflect their unique wedding theme.

Please contact us for a custom design quotation. willowandrobinstudios@gmail.com