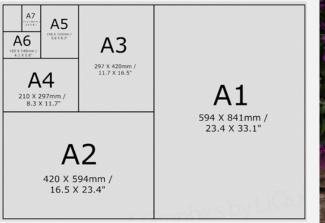

### WEDDING TABLE PLAN

Wedding Table plans can be created to match your wedding theme or stationery. Colours, design elements and fonts can all be matched to your design or we can create a completely new design to your personal taste.

Wedding Table Plans are printed on heavy board.

A2 €115 A1 €140