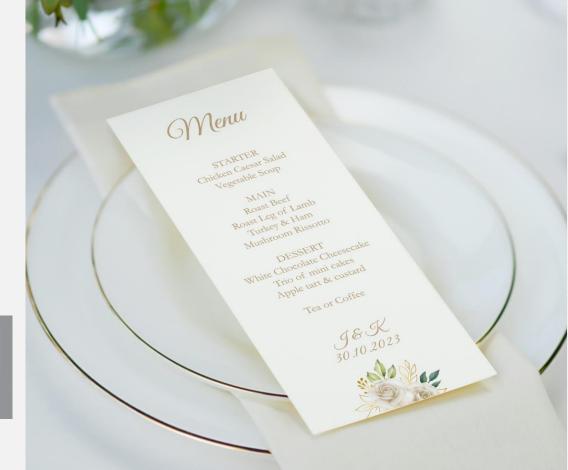

### **WEDDING MENUS**

Present your wedding reception's meal options with classy wedding menus. Tastefully designed in a style to complement the look and feel of your wedding theme, and printed in full colour on 300gsm textured card.

Wedding menu cards are a elegant way to dress each individual place setting.

Dimensions: DL size Approx. W 99 x H210 mm

\*We can only accept orders for Menus if you have ordered your invites through W&R Studios.

| Qty                  | 30  | 40  | 50   | 60   | 70   | 80   | 90   | 100  | 110  | 120  | 130  | 140  | 150  | 160  | 170  | 180  | 190  | 200  |
|----------------------|-----|-----|------|------|------|------|------|------|------|------|------|------|------|------|------|------|------|------|
| Prices Starting From |     |     |      |      |      |      |      |      |      |      |      |      |      |      |      |      |      |      |
| Menu                 | €70 | €90 | €105 | €115 | €125 | €145 | €155 | €165 | €175 | €185 | €195 | €205 | €215 | €225 | €235 | €245 | €255 | €265 |