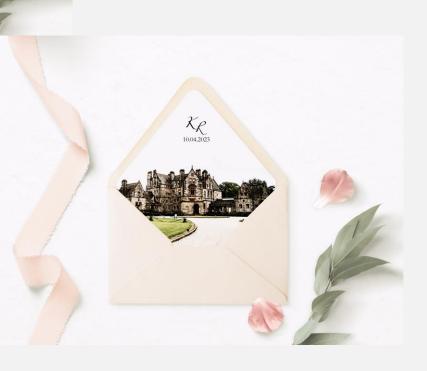

#### **PERSONALISED ENVELOPE LINERS**

KR 10.04.2023

Add a touch of class to any envelope by adding a personalised envelope liner. These liners add to the presentation of your invitation and can be made to match your invitation design and personalised with initials, colour scheme crest or venue.

### **INCLUDE YOUR VENUE**

A black and white or colour sketch style image of your wedding venue makes for a beautiful keepsake. Whether it be an image of your wedding venue, the church or a landscape that is significant to you, we can create the perfect sketch style image for your special event. A truly memorable and personal way to set the tone to your guests for your special day.