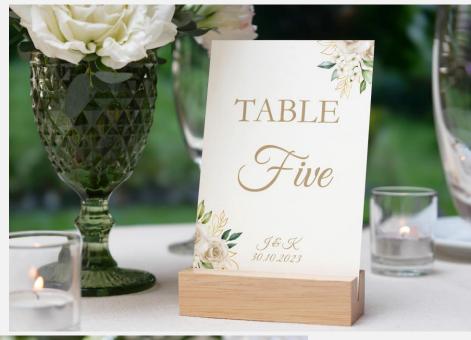

### WEDDING TABLE NUMBERS & PLACE NAMES

Wedding Table numbers and place names can be created to match your wedding theme or stationery. Colours, design elements and fonts can all be matched to your design or we can create a completely new design to your personal taste.

Wedding Table numbers are printed double sided on A5 textured 300gsm card.

Price - €5 each

Wedding Place names are printed on folded 300gsm textured card.

Price - €1 each

\*We can only accept orders for Table numbers and place names if you have ordered your invites through W&R Studios.

Please note stand is not included.

47mmx 103mm

A5 8x210mm