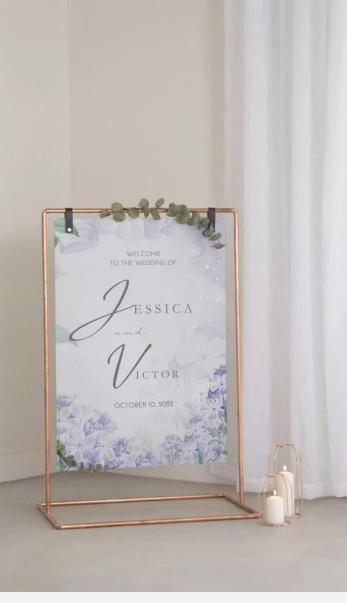

### WEDDING WELCOME SIGNAGE

Welcome signs can be created to match your wedding theme or stationery. Colours, design elements and fonts can all be matched to your design or we can create a completely new design to your personal taste.

Wedding welcome signage is printed on heavy board.

\*We can only accept orders for Welcome signs if you have ordered your invites through W&R Studios.

Please note stands are not included.