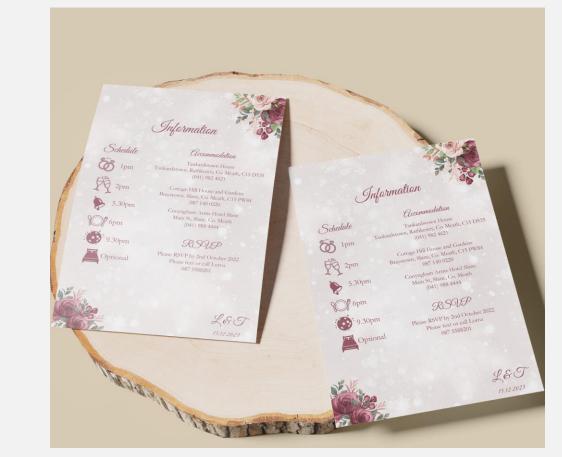

### **RSVP, ACCOMMODATION/ DETAILS CARDS**

Our Wedding RSVP or accommodation cards or where to stay information cards are flat single sided A6 cards that can be placed inside the invites. Our wedding information cards are a great way of letting your guests know about details such as directions or accommodation details and after parties. You can put whatever wedding invitation wording related to your accommodation details on the front and back of our wedding information cards.

All our wedding stationery can be purchased separately or as part of a suite along with our Wedding Invitations.

Dimensions: A6 Approx. W105mm x H 148mm

www.willowandrobinstudios.com