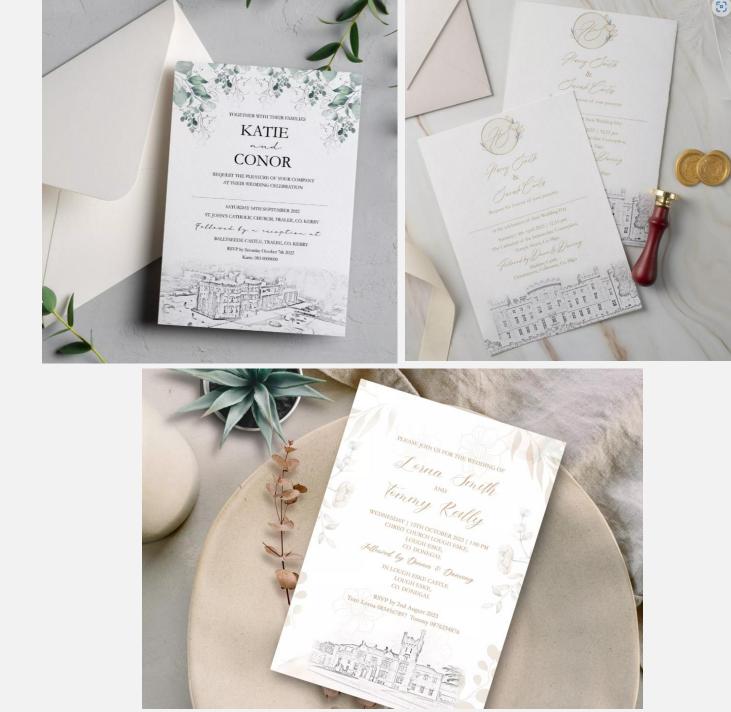

### **INCLUDE YOUR VENUE**

A black and white or colour sketch style image of your wedding venue makes for a beautiful keepsake. Whether it be an image of your wedding venue, the church or a landscape that is significant to you, we can create the perfect sketch style image for your special event. A truly memorable and personal way to set the tone to your guests for your special day.

We love seeing how our couples customise their invitations, to reflect their unique wedding theme.

Please contact us for a custom design quotation. willowandrobinstudios@gmail.com