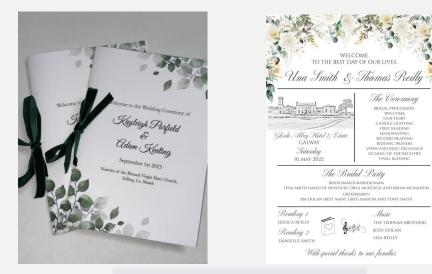

### WEDDING MASS BOOKLETS

#### **Trifold Booklet**

Your wedding ceremony trifold is a valuable keepsake for you and your wedding guests. Order of Service Booklets are a perfect way of letting guests know what to expect and create a personal touch for your wedding as they can be printed in the same style as your wedding invitations and stationery, so that everything coordinates.

#### Standard A5 folded wedding booklet

The traditional style wedding ceremony booklets come as A5 standard size usually consisting of approx. 12 pages including a card cover. The card cover can be design with the same theme as your invitations or even if you have an idea of your own we are happy to work with that also. Booklets are bound with ribbon as standard.