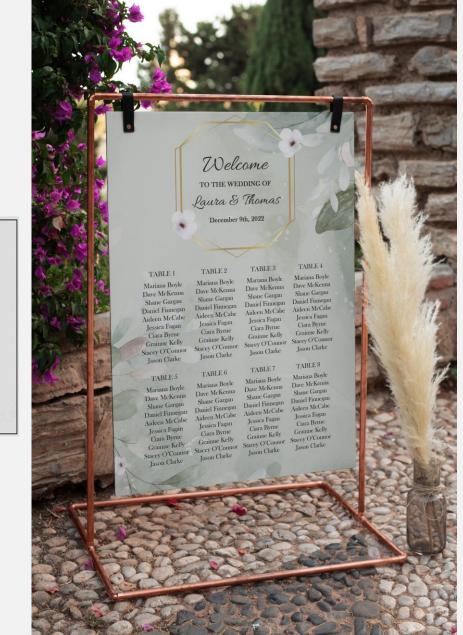

### WEDDING TABLE PLAN

Wedding Table plans can be created to match your wedding theme or stationery. Colours, design elements and fonts can all be matched to your design or we can create a completely new design to your personal taste.

Wedding Table Plans are printed on heavy board.

A2 €115 A1 €140

#### Table plans printed as individual A5 cards €5 each

\*We can only accept orders for Table Plans if you have ordered your invites through W&R Studios.

Please note stand is not included.