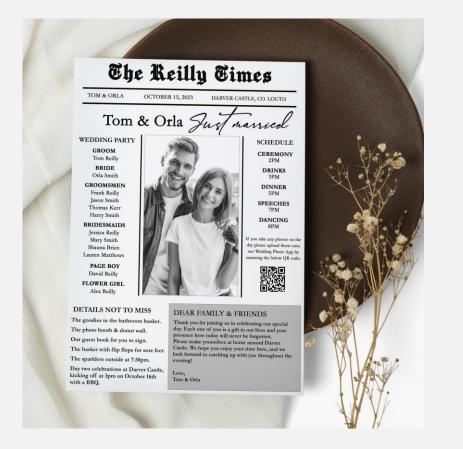

### WEDDING NEWSPAPERS

#### Wedding Newspaper (Double sided A3 folded) or (Single Sided unfolded A4)

If you're into those special little details that will make all the difference on your wedding day, then this might be just for you! Wedding Newspapers are a great way to get creative with your wedding day info. and or ceremony details and tell your love story in the most unique way possible, because your very own edition of the Newly Wed Times makes for a truly memorable wedding keepsake.