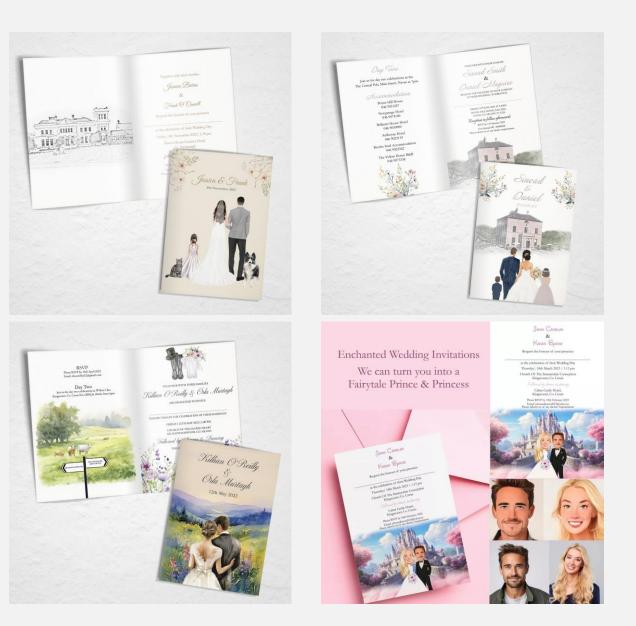

### **INCLUDE A COUPLE, FAMILY OR PET ILLUSTRATION**

A colour illustration of a couple, family or pets can be added to your wedding stationery which makes for a beautiful keepsake.

We love seeing how our couples customise their invitations, to reflect their unique wedding theme.

We can also turn you into a caricature for a fun invitation.

Please contact us for a custom design quotation.

willowandrobinstudios@gmail.com