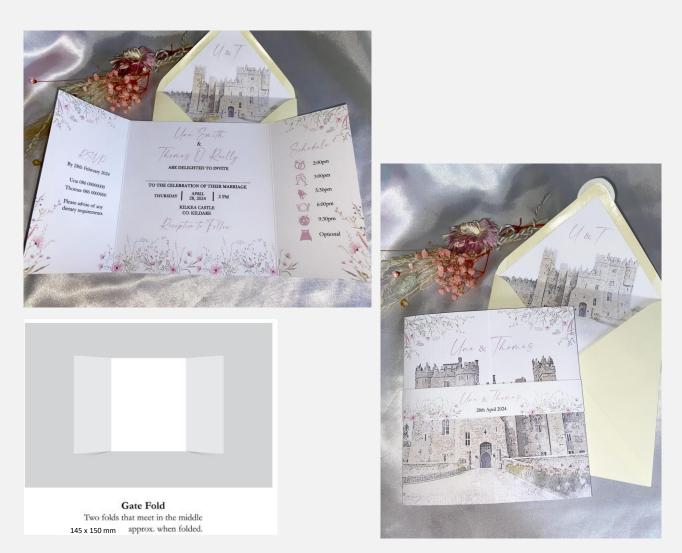

### **GATE FOLD INVITATION**

This 2 fold, 3 panel invitation, opening in the centre to either side. The Invitation opens from the centre to reveal the personalised invitation wording in the centre panel with further guest information being printed on the two side panels including for example a timeline of the wedding day.

Can be printed in full colour on high quality paper, our folded wedding invitations are available in a range of tasteful designs. We can create a fully personalised design, unique to you and your big day. If you have your own design or just want something a little quirky or unusual, Just get in touch to discuss your ideas. All of our Wedding Invitation designs are printed on heavy 300 gsm textured card it is sure to add a touch of quality to your wedding stationery.

White envelopes are included as standard. Additional colours are available at an extra cost.

Dimensions: Approx. W 145 x H150 mm

When folded.

www.willowandrobinstudios.com

| Qty                                | 30   | 40   | 50   | 60   | 70   | 80   | 90   | 100  | 110  | 120  | 130  | 140  | 150  | 160  | 170  | 180  | 190  | 200  |
|------------------------------------|------|------|------|------|------|------|------|------|------|------|------|------|------|------|------|------|------|------|
| Prices Starting From               |      |      |      |      |      |      |      |      |      |      |      |      |      |      |      |      |      |      |
| Gate Fold incl. standard envelopes | €200 | €250 | €280 | €300 | €330 | €365 | €380 | €420 | €460 | €495 | €525 | €555 | €585 | €610 | €635 | €665 | €685 | €710 |