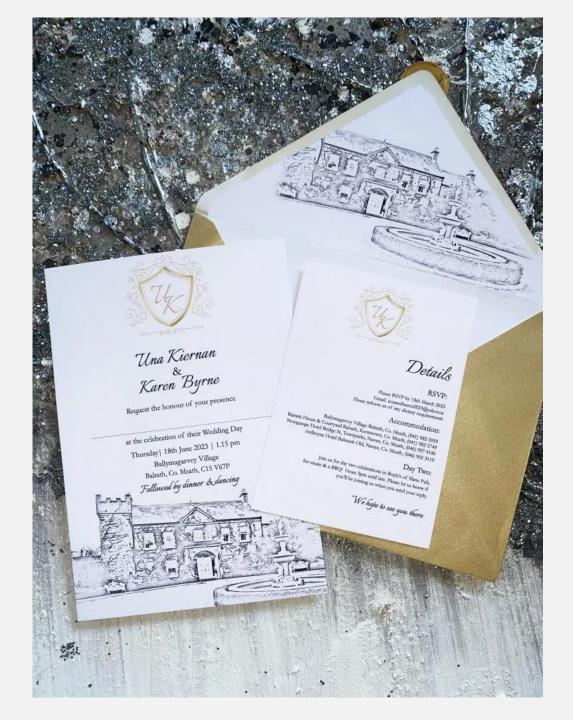

### **INCLUDE YOUR VENUE**

A black and white or colour sketch style image of your wedding venue makes for a beautiful keepsake. Whether it be an image of your wedding venue, the church or a landscape that is significant to you, we can create the perfect sketch style image for your special event. A truly memorable and personal way to set the tone to your guests for your special day.

We love seeing how our couples customise their invitations, to reflect their unique wedding theme.

Please contact us for a custom design quotation. willowandrobinstudios@gmail.com