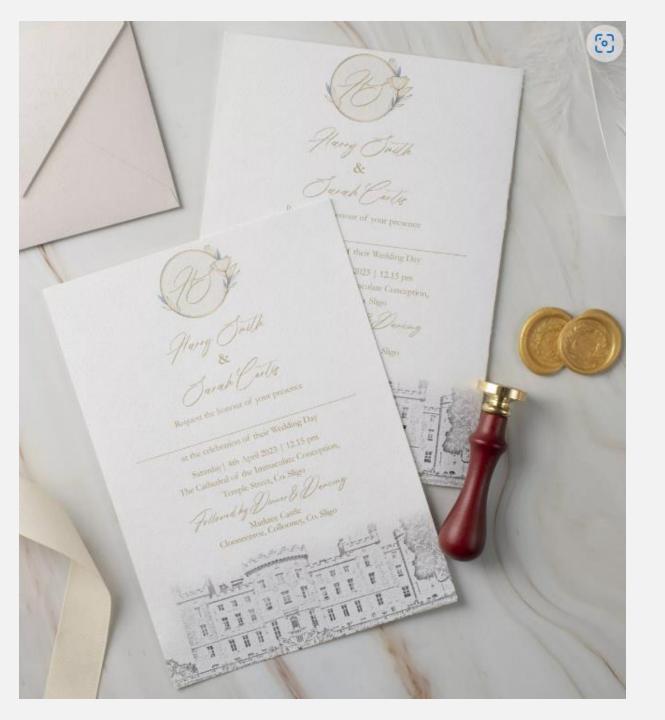

### **INCLUDE YOUR VENUE**

A black and white or colour sketch style image of your wedding venue makes for a beautiful keepsake. Whether it be an image of your wedding venue, the church or a landscape that is significant to you, we can create the perfect sketch style image for your special event. A truly memorable and personal way to set the tone to your guests for your special day.