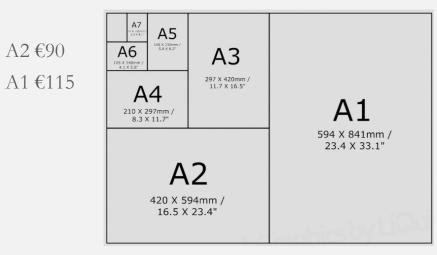

### WEDDING TABLE PLAN

Wedding Table plans can be created to match your wedding theme or stationery. Colours, design elements and fonts can all be matched to your design or we can create a completely new design to your personal taste.

Wedding Table Plans are printed on heavy board.

A2 €115 A1 €140