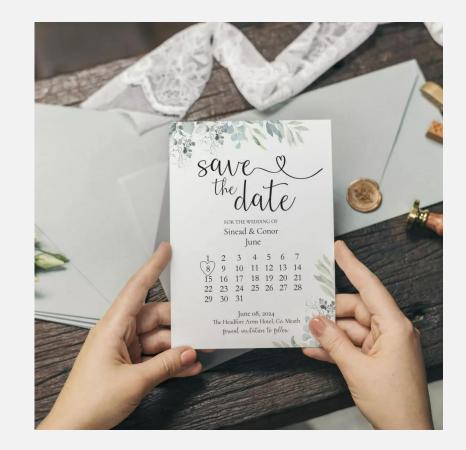

#### SAVE THE DATE CARDS

For many couples, save-the-dates are an opportunity to set the tone of their wedding. Since this special invitation is the first glimpse into what the couple is planning, it's easy to feel pressure to get it right, when it comes to wording and when this messaging should be sent to guests. It's important to remember that sending save-the-dates is not required. But, if you are having a destination wedding, it's definitely more encouraged.

Your design can be totally personalised to include photos, illustrations, flowers or can be created to suit your own Wedding Theme.

Our save the dates are created as an 5" x 7", Standard A5 or Enlarged A5 size

Dimensions: 5"x 7"- W127 x H177mm, Standard A5 – W148 x H210 mm, Enlarged A5 154mm x 220mm (Please see size guide on pg.11)

Other styles can be created on request.

www.willowandrobinstudios.com

| Qty                                            | 30  | 40   | 50   | 60   | 70   | 80   | 90   | 100  | 110  | 120  | 130  | 140  | 150  | 160  | 170  | 180  | 190  | 200  |
|------------------------------------------------|-----|------|------|------|------|------|------|------|------|------|------|------|------|------|------|------|------|------|
| Prices Starting From                           |     |      |      |      |      |      |      |      |      |      |      |      |      |      |      |      |      |      |
| Save the date Single Sided Standard A5 &       |     |      |      |      |      |      |      |      |      |      |      |      |      |      |      |      |      |      |
| Enlarged A5 Unfolded Postcard style Invite     |     |      |      |      |      |      |      |      |      |      |      |      |      |      |      |      |      |      |
| incl. standard envelopes                       | €95 | €115 | €130 | €140 | €150 | €160 | €170 | €180 | €190 | €200 | €210 | €220 | €230 | €240 | €250 | €260 | €270 | €280 |
|                                                |     |      |      |      |      |      |      |      |      |      |      |      |      |      |      |      |      |      |
| Save the date Single Sided 5"x7" Unfolded      |     |      |      |      |      |      |      |      |      |      |      |      |      |      |      |      |      |      |
| Postcard style Invite incl. standard envelopes | €90 | €110 | €125 | €135 | €145 | €155 | €165 | €175 | €185 | €195 | €205 | €215 | €225 | €235 | €245 | €255 | €265 | €275 |