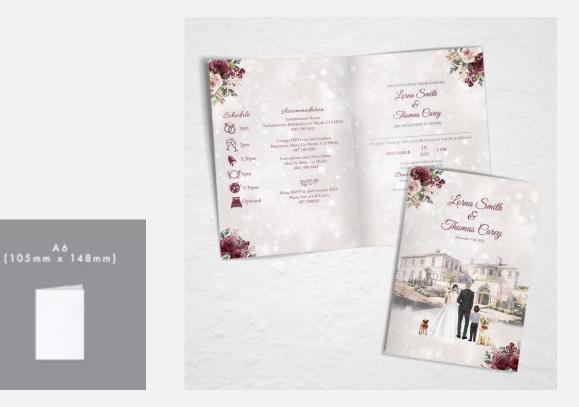

### **TRI FOLD INVITATION**

Tri-fold Invitations consist of 3 panels front and back. This option is ideal for RSVP details or if you need to include a lot of information. This invitation will have your chosen design on the front and your wedding details printed on the inside of the card. The back of the card and inside left of the card could have extra information and the panel to the right can be your RSVP details.

Can be printed in full colour on high quality paper, our folded wedding invitations are available in a range of tasteful designs. We can create a fully personalised design, unique to you and your big day. If you have your own design or just want something a little quirky or unusual, Just get in touch to discuss your ideas. All of our Wedding Invitation designs are printed on heavy 300 gsm textured card it is sure to add a touch of quality to your wedding stationery.

White envelopes are included as standard. Additional colours are available at an extra cost.

Dimensions: Approx. W105 x H 148 mm when folded

www.willowandrobinstudios.com

Tri Fold Style Wedding Invitation Including a custom venue illustration & family illustration

### **INCLUDE A COUPLE, FAMILY OR PET ILLUSTRATION**

A colour illustration of a couple, family or pets can be added to your wedding stationery which makes for a beautiful keepsake.

We love seeing how our couples customise their invitations, to reflect their unique wedding theme.