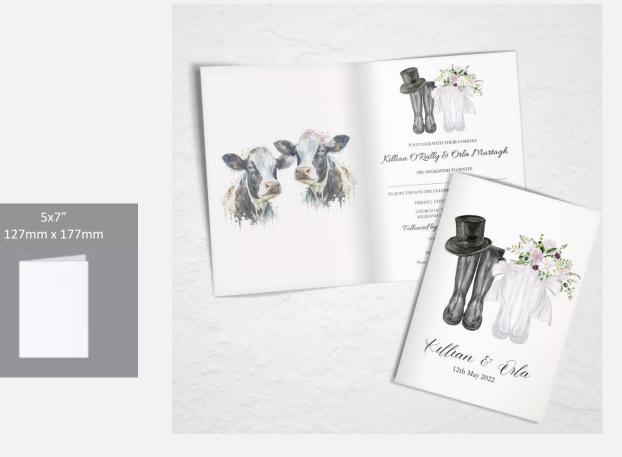

Your design can be totally personalised to include photos, illustrations, flowers or can be created to suit your own Wedding Theme.

Our save the dates are created as an 5" x 7", Standard A5 or Enlarged A5 size

Dimensions: 5"x 7"- W127 x H177mm, Standard A5 – W148 x H210 mm, Enlarged A5 154mm x 220mm (Please see size guide on pg.11)

Other styles can be created on request.

www.willowandrobinstudios.com

| Qty                                            | 30  | 40   | 50   | 60   | 70   | 80   | 90   | 100  | 110  | 120  | 130  | 140  | 150  | 160  | 170  | 180  | 190  | 200  |
|------------------------------------------------|-----|------|------|------|------|------|------|------|------|------|------|------|------|------|------|------|------|------|
| Prices Starting From                           |     |      |      |      |      |      |      |      |      |      |      |      |      |      |      |      |      |      |
| Save the date Single Sided Standard A5 &       |     |      |      |      |      |      |      |      |      |      |      |      |      |      |      |      |      |      |
| Enlarged A5 Unfolded Postcard style Invite     |     |      |      |      |      |      |      |      |      |      |      |      |      |      |      |      |      |      |
| incl. standard envelopes                       | €95 | €115 | €130 | €140 | €150 | €160 | €170 | €180 | €190 | €200 | €210 | €220 | €230 | €240 | €250 | €260 | €270 | €280 |
|                                                |     |      |      |      |      |      |      |      |      |      |      |      |      |      |      |      |      |      |
| Save the date Single Sided 5"x7" Unfolded      |     |      |      |      |      |      |      |      |      |      |      |      |      |      |      |      |      |      |
| Postcard style Invite incl. standard envelopes | €90 | €110 | €125 | €135 | €145 | €155 | €165 | €175 | €185 | €195 | €205 | €215 | €225 | €235 | €245 | €255 | €265 | €275 |

### **INCLUDE YOUR VENUE**

A black and white or colour sketch style image of your wedding venue makes for a beautiful keepsake. Whether it be an image of your wedding venue, the church or a landscape that is significant to you, we can create the perfect sketch style image for your special event. A truly memorable and personal way to set the tone to your guests for your special day.

### **INCLUDE A COUPLE, FAMILY OR PET ILLUSTRATION**

A colour illustration of a couple, family or pets can be added to your wedding stationery which makes for a beautiful keepsake.

We love seeing how our couples customise their invitations, to reflect their unique wedding theme.