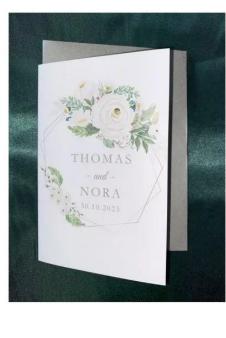

### **SMALL A6 FOLDED CARD STYLE INVITATION**

This A6 double sided folded invitation sometimes called a single fold wedding invitation, these invites are very versatile and can be adapted for either day or evening guests. There is a front and back cover and spare panels inside to print your RSVP information on.

All of our Wedding Invitation designs are printed on heavy 300 gsm textured card it is sure to add a touch of quality to your wedding stationery.

White envelopes are included as standard. Additional colours are available at an extra cost.

Dimensions: W105 x H 148 mm when folded

www.willowandrobinstudios.com

| Qty                                              | 30   | 40   | 50   | 60   | 70   | 80   | 90   | 100  | 110  | 120  | 130  | 140  | 150  | 160  | 170  | 180  | 190  | 200  |
|--------------------------------------------------|------|------|------|------|------|------|------|------|------|------|------|------|------|------|------|------|------|------|
| Prices Starting From                             |      |      |      |      |      |      |      |      |      |      |      |      |      |      |      |      |      |      |
| Small A6 folded card style Invite incl. standard |      |      |      |      |      |      |      |      |      |      |      |      |      |      |      |      |      |      |
| envelopes                                        | €155 | €185 | €215 | €240 | €265 | €295 | €315 | €340 | €365 | €385 | €405 | €425 | €440 | €475 | €495 | €515 | €535 | €560 |