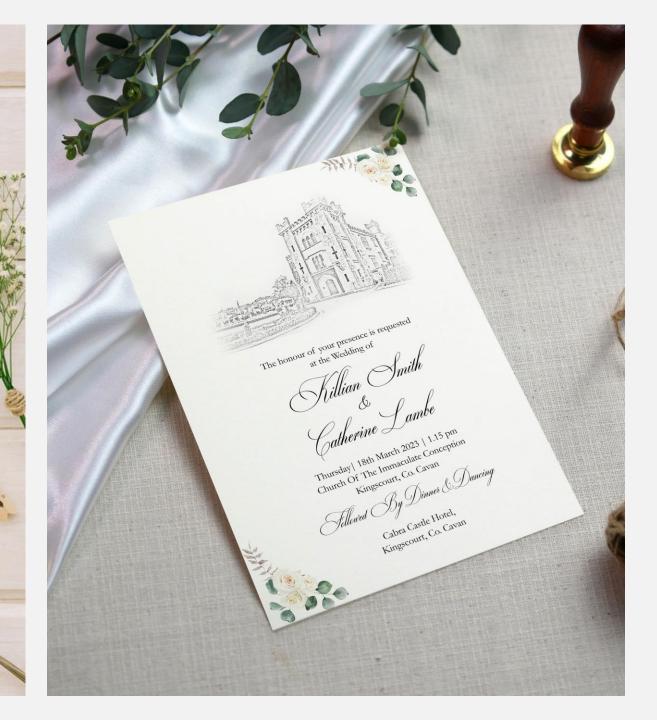

### **INCLUDE YOUR VENUE**

A black and white or colour sketch style image of your wedding venue makes for a beautiful keepsake. Whether it be an image of your wedding venue, the church or a landscape that is significant to you, we can create the perfect sketch style image for your special event. A truly memorable and personal way to set the tone to your guests for your special day.