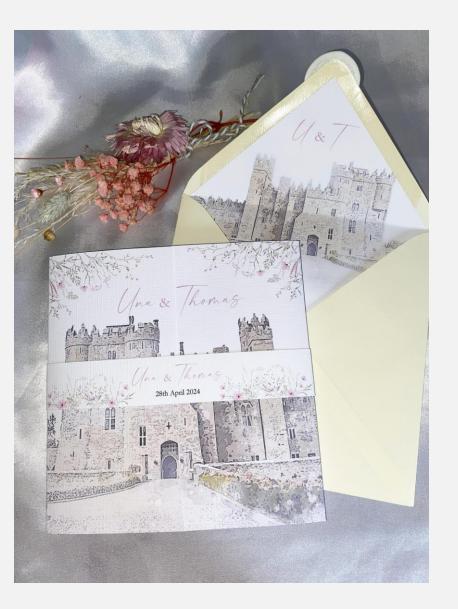

#### **PERSONALISED ENVELOPE LINERS**

KR 10.04.2023

Add a touch of class to any envelope by adding a personalised envelope liner. These liners add to the presentation of your invitation and can be made to match your invitation design and personalised with initials, colour scheme crest or venue.

### **INCLUDE YOUR VENUE**

A black and white or colour sketch style image of your wedding venue makes for a beautiful keepsake. Whether it be an image of your wedding venue, the church or a landscape that is significant to you, we can create the perfect sketch style image for your special event. A truly memorable and personal way to set the tone to your guests for your special day.