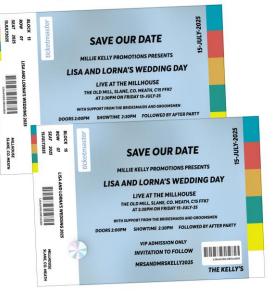

#### SAVE THE DATE CARDS

For many couples, save-the-dates are an opportunity to set the tone of their wedding. Since this special invitation is the first glimpse into what the couple is planning, it's easy to feel pressure to get it right, when it comes to wording and when this messaging should be sent to guests. It's important to remember that sending save-the-dates is not required. But, if you are having a destination wedding, it's definitely more encouraged.

Your design can be totally personalised to include photos, illustrations, flowers or can be created to suit your own Wedding Theme.

Our save the dates are created as an 5" x 7", Standard A5 or Enlarged A5 size

Dimensions: 5"x 7"- W127 x H177mm, Standard A5 – W148 x H210 mm, Enlarged A5 154mm x 220mm (Please see size guide on pg.11)

Other styles can be created on request.

www.willowandrobinstudios.com

| Qty                                            | 30  | 40   | 50   | 60   | 70   | 80   | 90   | 100  | 110  | 120  | 130  | 140  | 150  | 160  | 170  | 180  | 190  | 200  |
|------------------------------------------------|-----|------|------|------|------|------|------|------|------|------|------|------|------|------|------|------|------|------|
| Prices Starting From                           |     |      |      |      |      |      |      |      |      |      |      |      |      |      |      |      |      |      |
| Save the date Single Sided Standard A5 &       |     |      |      |      |      |      |      |      |      |      |      |      |      |      |      |      |      |      |
| Enlarged A5 Unfolded Postcard style Invite     |     |      |      |      |      |      |      |      |      |      |      |      |      |      |      |      |      |      |
| incl. standard envelopes                       | €95 | €115 | €130 | €140 | €150 | €160 | €170 | €180 | €190 | €200 | €210 | €220 | €230 | €240 | €250 | €260 | €270 | €280 |
|                                                |     |      |      |      |      |      |      |      |      |      |      |      |      |      |      |      |      |      |
| Save the date Single Sided 5"x7" Unfolded      |     |      |      |      |      |      |      |      |      |      |      |      |      |      |      |      |      |      |
| Postcard style Invite incl. standard envelopes | €90 | €110 | €125 | €135 | €145 | €155 | €165 | €175 | €185 | €195 | €205 | €215 | €225 | €235 | €245 | €255 | €265 | €275 |