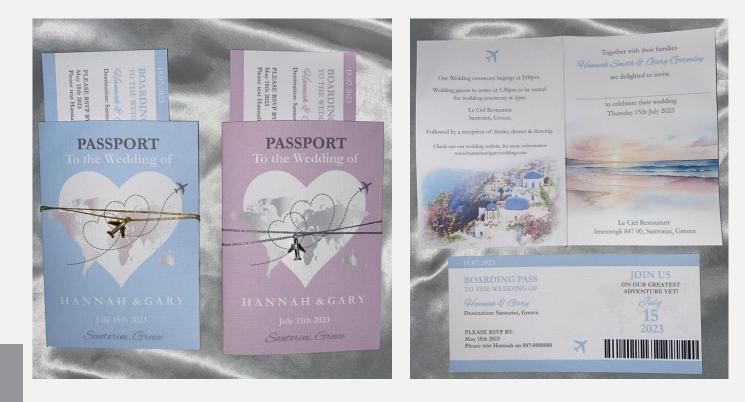

### **PASSPORT STYLE WEDDING INVITATION**

Wedding Passport invitations are designed to give guests that holiday feeling. They are perfect for a wedding abroad.

They are designed as an A6 folded card with boarding pass slipped inside. The wedding info. And venue details can be displayed on the inside of the passport and the boarding pass.

The passports are tied with silver or gold twine with a silver or gold aeroplane charm included also.

All of our Wedding Invitation designs are printed on heavy 300 gsm textured card it is sure to add a touch of quality to your wedding stationery.

White envelopes are included as standard. Additional colours are available at an extra cost.

Dimensions: Approx. W 105 x H148 mm When folded.

www.willowandrobinstudios.com

| Qty                                           | 30   | 40   | 50   | 60   | 70   | 80   | 90   | 100  | 110  | 120  | 130  | 140  | 150    | 160    | 170    | 180    | 190    | 200    |
|-----------------------------------------------|------|------|------|------|------|------|------|------|------|------|------|------|--------|--------|--------|--------|--------|--------|
| Prices Starting From                          |      |      |      |      |      |      |      |      |      |      |      |      |        |        |        |        |        |        |
| Passport & boardpass style invites with white |      |      |      |      |      |      |      |      |      |      |      |      |        |        |        |        |        |        |
| envelopes                                     | €210 | €295 | €365 | €435 | €515 | €585 | €660 | €730 | €800 | €855 | €925 | €990 | €1,050 | €1,110 | €1,170 | €1,230 | €1,295 | €1,345 |