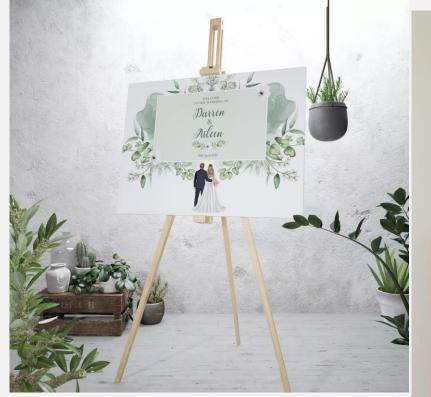

### WEDDING WELCOME SIGNAGE

Welcome signs can be created to match your wedding theme or stationery. Colours, design elements and fonts can all be matched to your design or we can create a completely new design to your personal taste.

Wedding welcome signage is printed on heavy board.

\*We can only accept orders for Welcome signs if you have ordered your invites through W&R Studios.

Please note stands are not included.