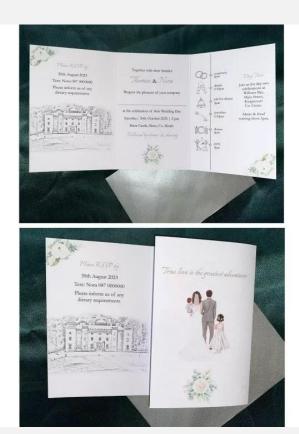

### **TRI FOLD INVITATION**

Tri-fold Invitations consist of 3 panels front and back. This option is ideal for RSVP details or if you need to include a lot of information. This invitation will have your chosen design on the front and your wedding details printed on the inside of the card. The back of the card and inside left of the card could have extra information and the panel to the right can be your RSVP details.

Can be printed in full colour on high quality paper, our folded wedding invitations are available in a range of tasteful designs. We can create a fully personalised design, unique to you and your big day. If you have your own design or just want something a little quirky or unusual, Just get in touch to discuss your ideas. All of our Wedding Invitation designs are printed on heavy 300 gsm textured card it is sure to add a touch of quality to your wedding stationery.

White envelopes are included as standard. Additional colours are available at an extra cost.

Dimensions: Approx. W105 x H 148 mm when folded

www.willowandrobinstudios.com

Tri Fold Style Wedding Invitation Including a custom venue illustration & family illustration